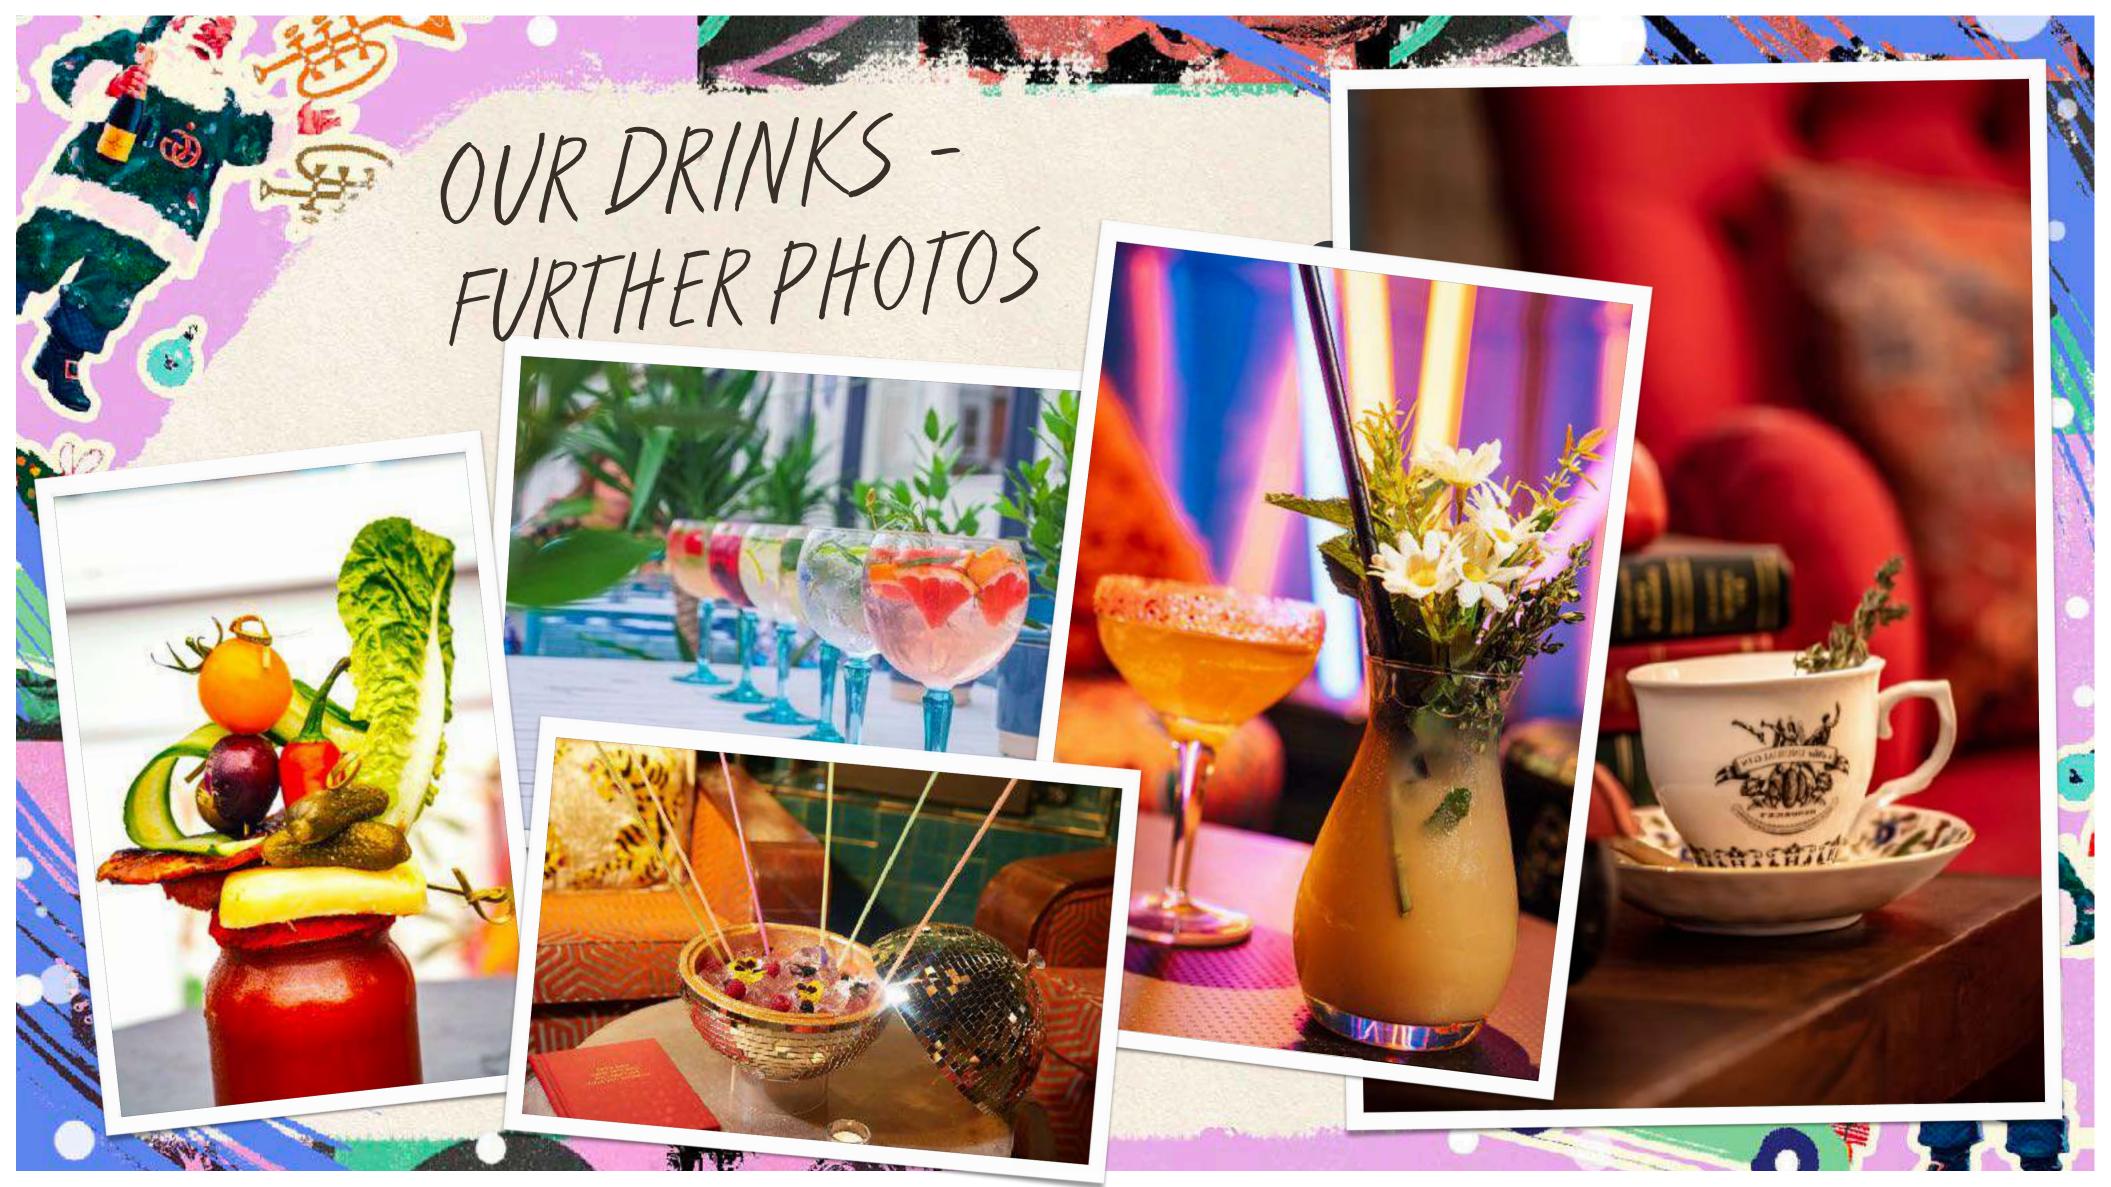

# OUR DRINKS

The cocktails are inspired by our DVD collection and are served in miscellaneous homeware like **vases** and **cafétieres** - just generally things you find lying around the house!

If you're really feeling in the house party spirit, ask about our **Giant Rum Punch Bowls**, the ultimate party cocktail for guests to serve themselves throughout their visit!

Please find our DRINKS menus for each venue below:

The Little Blue Door: Click **HERE** 

The Little Yellow Door: Click HERE

The Little Orange Door: Click **HERE** 

The Little Scarlet Door: Click HERE