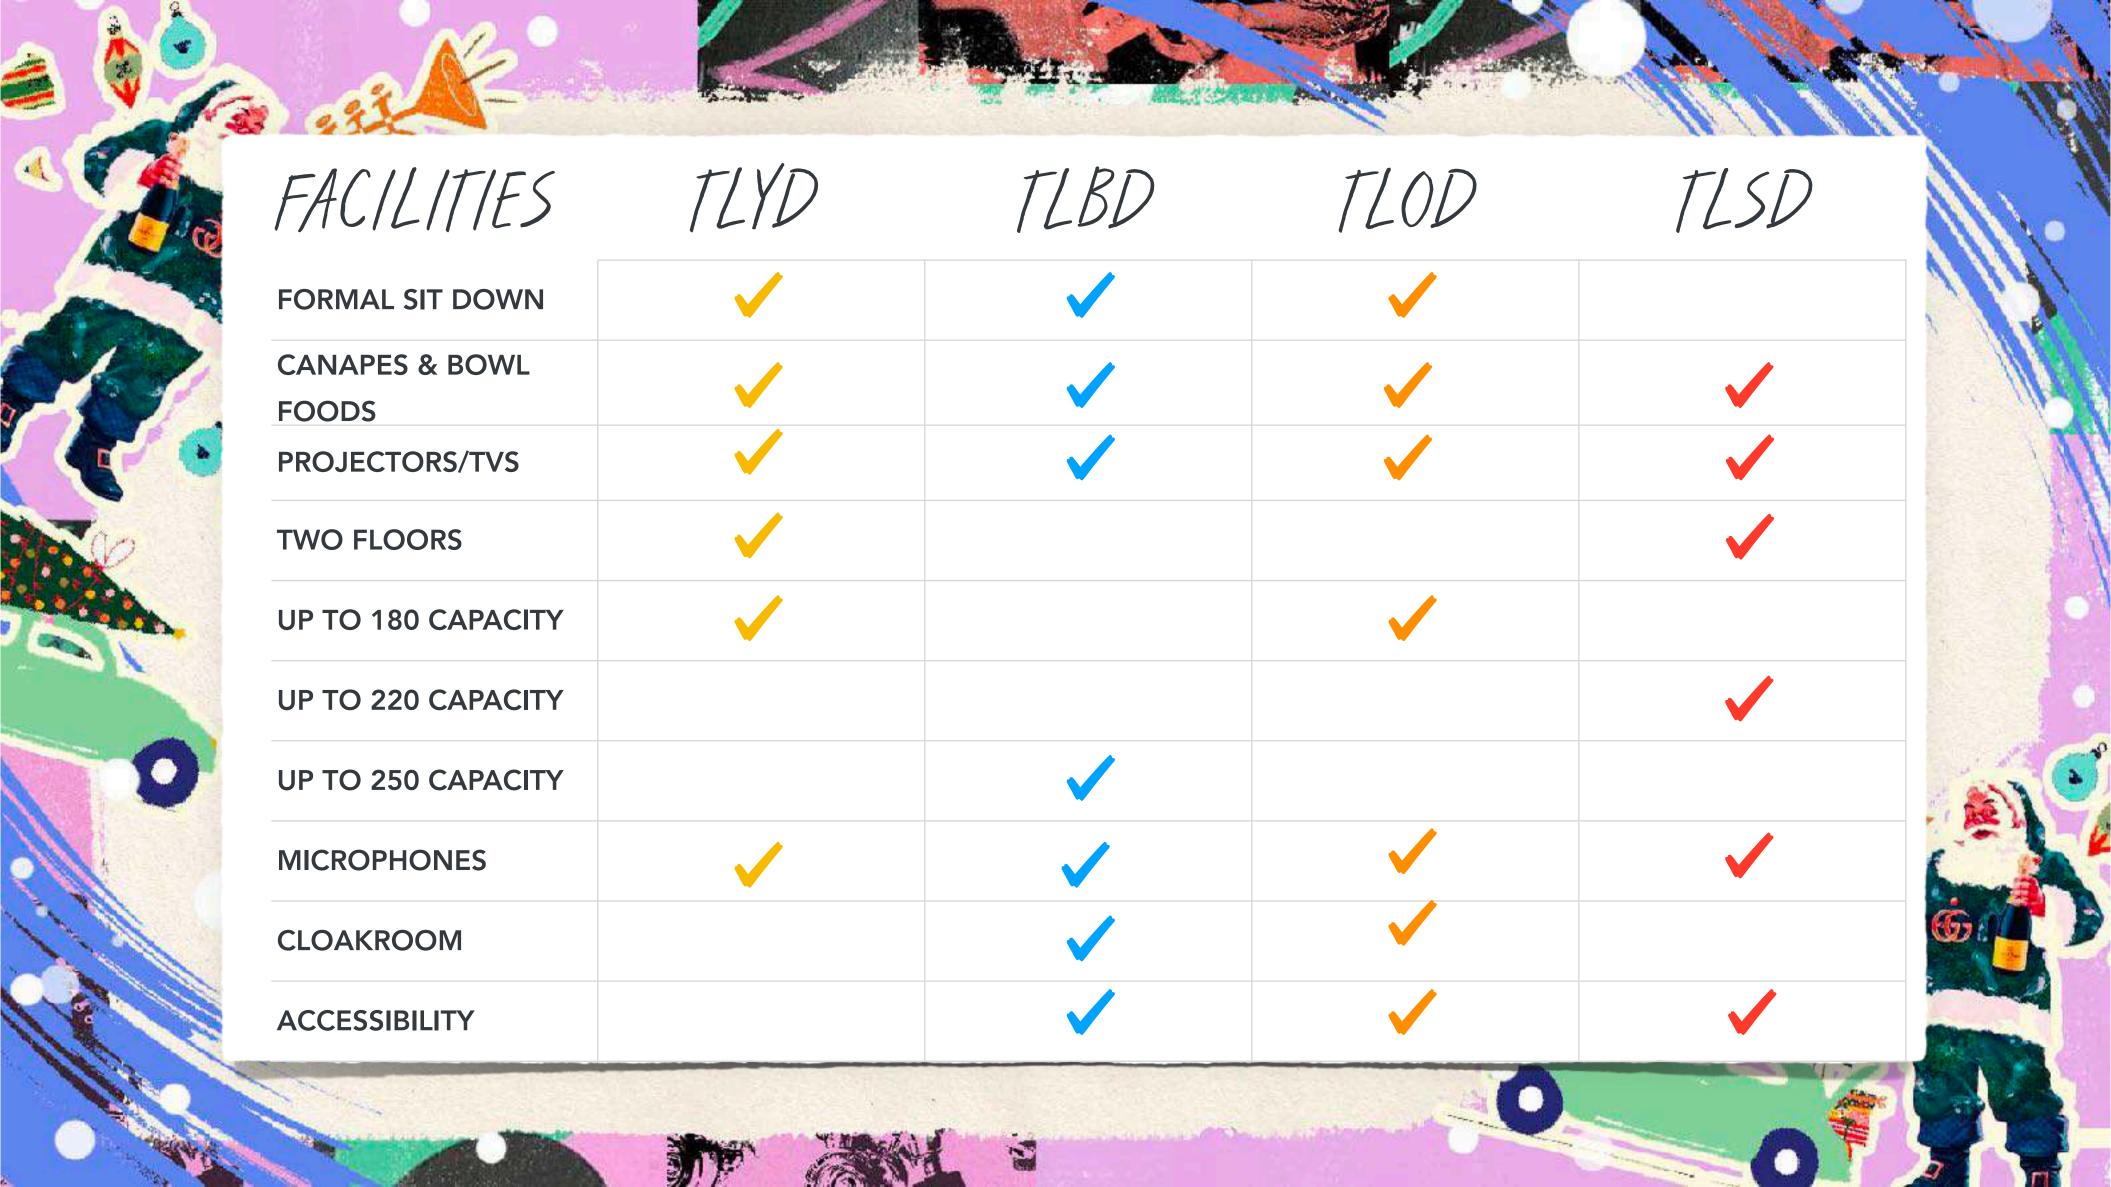

We are a 250 capacity fully-licensed, split-room late night bar and restaurant located on Fulham Road in the heart of Parsons Green.

License (N.B. All days are available for private hire):

- Sunday to Thursday: 12am
- Friday to Saturday: 1am

## THE LITTLE YELLOW DOOR

We are a 160 capacity fully-licensed, split-level late night bar and restaurant located in the heart of Notting Hill off the iconic Portobello Road in West London.

License (N.B. All days are available for private hire):

### FLATMATES' DEN

Up to 100 standing

With its own decks and sound system and private bar, this is the perfect space to throw your own house party.

We are a 180 capacity fully licensed split-room late night bar and restaurant located by South London's leafy Clapham Common.

License (N.B. All days are available for private hire):

- Sunday to Wednesday: 12am
- Thursday: 1am
- Friday and Saturday: 2am

The Little Orange Door Resident DJ is available at extra cost.

Full venue hire is available on request.

## THE LITTLE SCARLET DOOR

We are a 243 capacity late night cocktail bar located on Greek Street in the heart of London's Soho.

License (N.B. All days are available for private hire):

- Monday to Tuesday: 4pm 1am
- Wednesday: 12pm 1am
- Thursday: 12pm 2am
- Friday to Saturday: 12pm 3am
- Sunday: 12pm 11pm