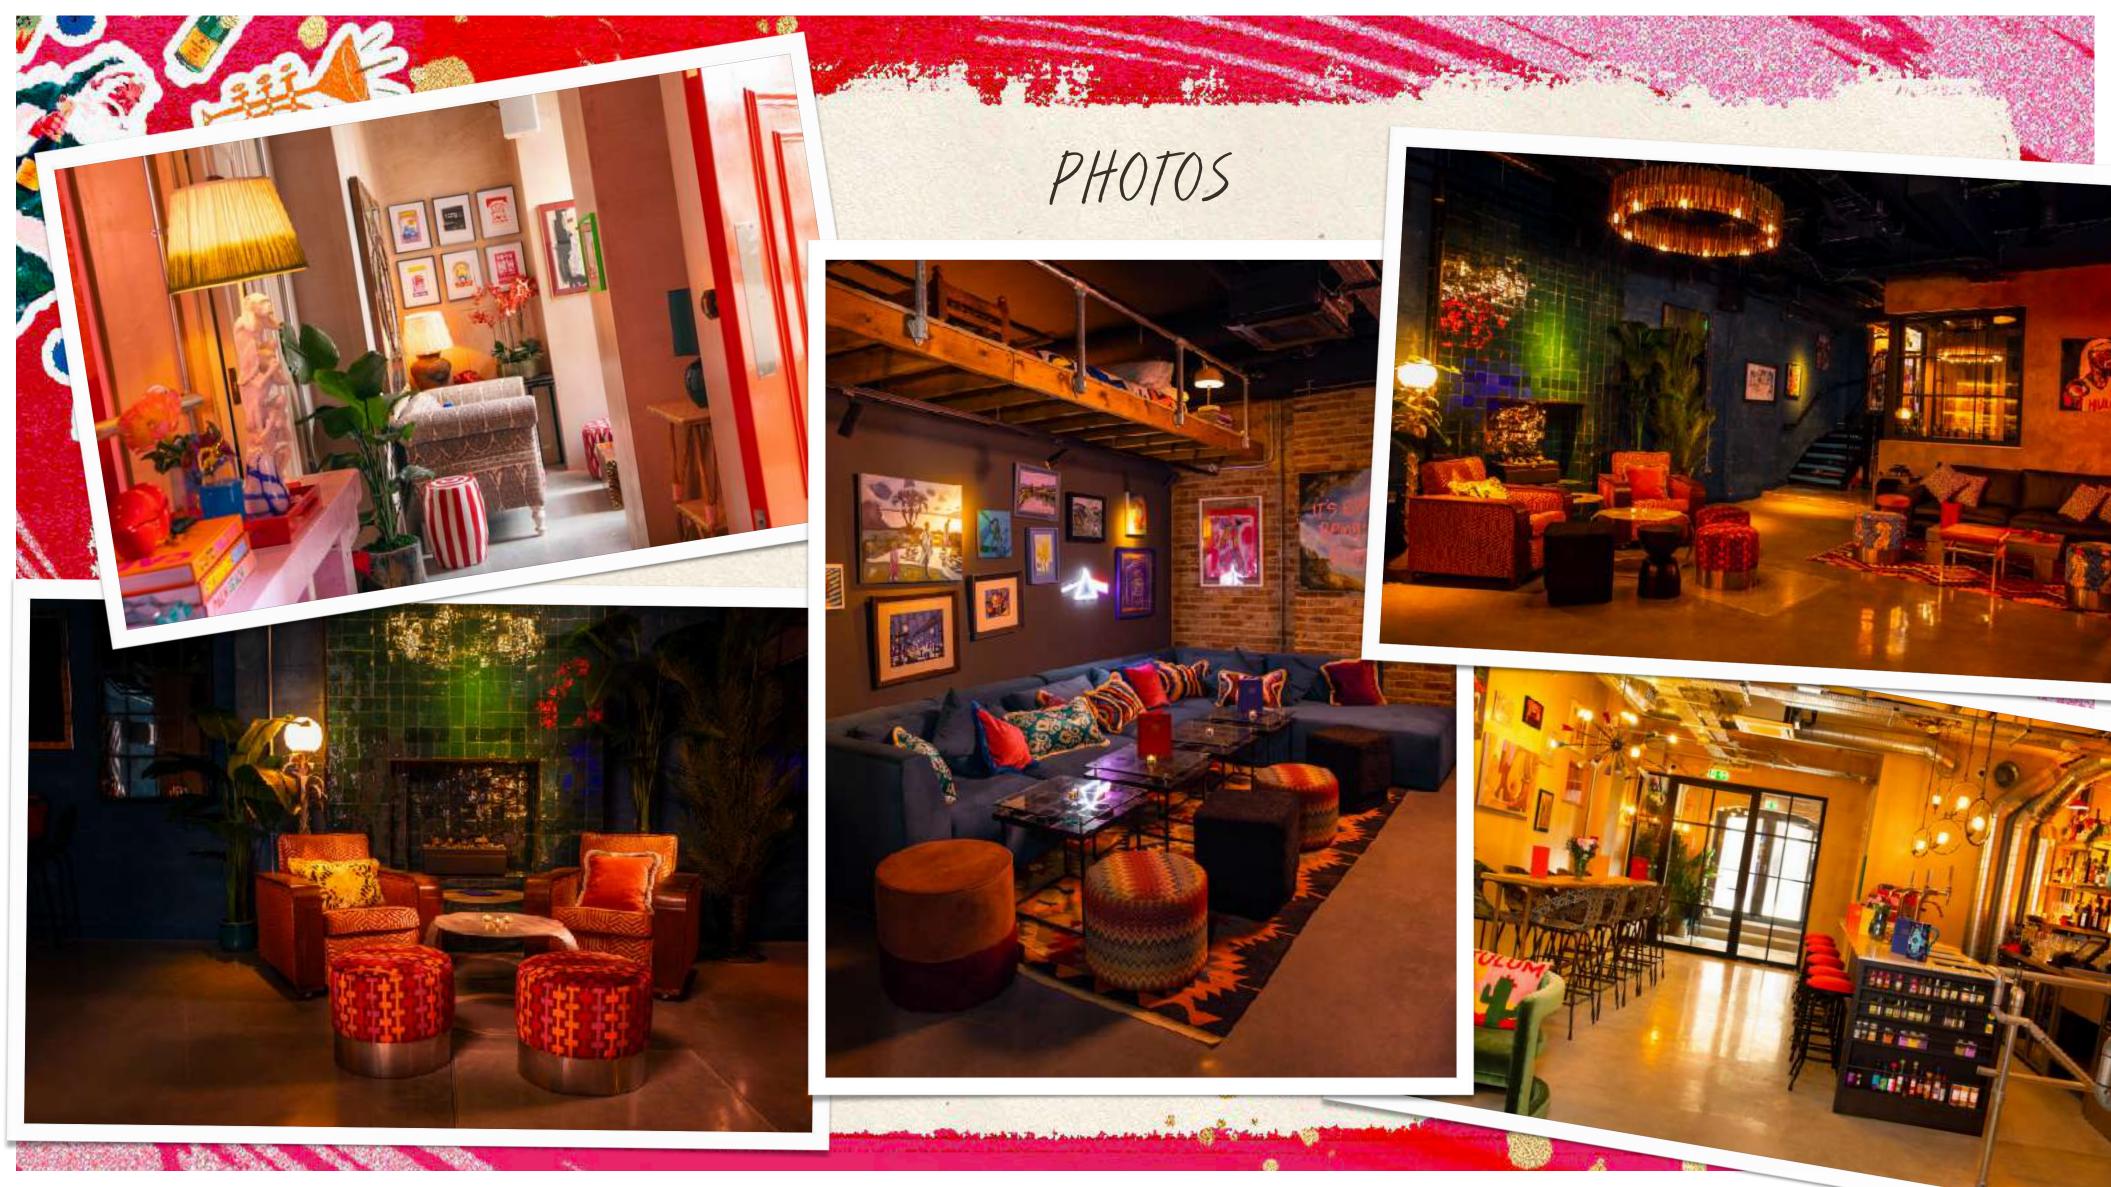

## Living Room

Up to 50 seated or 100 standing

Perfect for a homely cocktail party, this is the main thoroughfare of the venue so cannot be fully exclusive.

## Kitchen

Up to 34 seated or 60 standing

With its own sound system, private bar and beer pong table, this is the perfect space to throw your own house party.

## Study

Up to 14 seated or 25 standing

Your own private room just off the dance floor, filled with games for a fun gathering.

### LIVING ROOM AND KITCHEN

Up to 60 standing

Perfect for a homely cocktail party. This is the main thoroughfare of the venue so cannot be fully exclusive.

### FLATMATES' DEN

Up to 100 standing

With its own decks and sound system and private bar, this is the perfect space to throw your own house party.

We are a 180 capacity fully licensed split-room late night bar and restaurant located by South London's leafy Clapham Common.

## LIVING ROOM

Up to 60 seated or 120 standing

Perfect for a homely cocktail party, this is the main thoroughfare of the venue so cannot be fully exclusive.

## CONSERVATORY

Up to 30 seated or 45 standing

With its own private entrance and bar, this is the perfect space to throw a dinner or drinks party.

### **LIVING ROOM AND KITCHEN**

Up to 60 standing

Perfect for a homely cocktail party. This is the main thoroughfare of the venue so cannot be fully exclusive.

### **BASEMENT STUDIO**

Up to 130 standing

With its own decks and sound system and private bar, this is the perfect space to throw your own house party.

## **VAULT**

Up to 12 seated

Your own private room just off the dance floor, this can be hired out privately from 10pm Wednesday to Saturday.

Our food draws inspiration from our most popular home-style dishes from our favourite flatmates, past and present. Designed with sharing and bonding in mind, our menus are compiled of deliciously recognisable **comfort food with a twist**, bringing you a fantastic selection of **nostalgic favourites** using **seasonal ingredients to warm your winter cockles**.