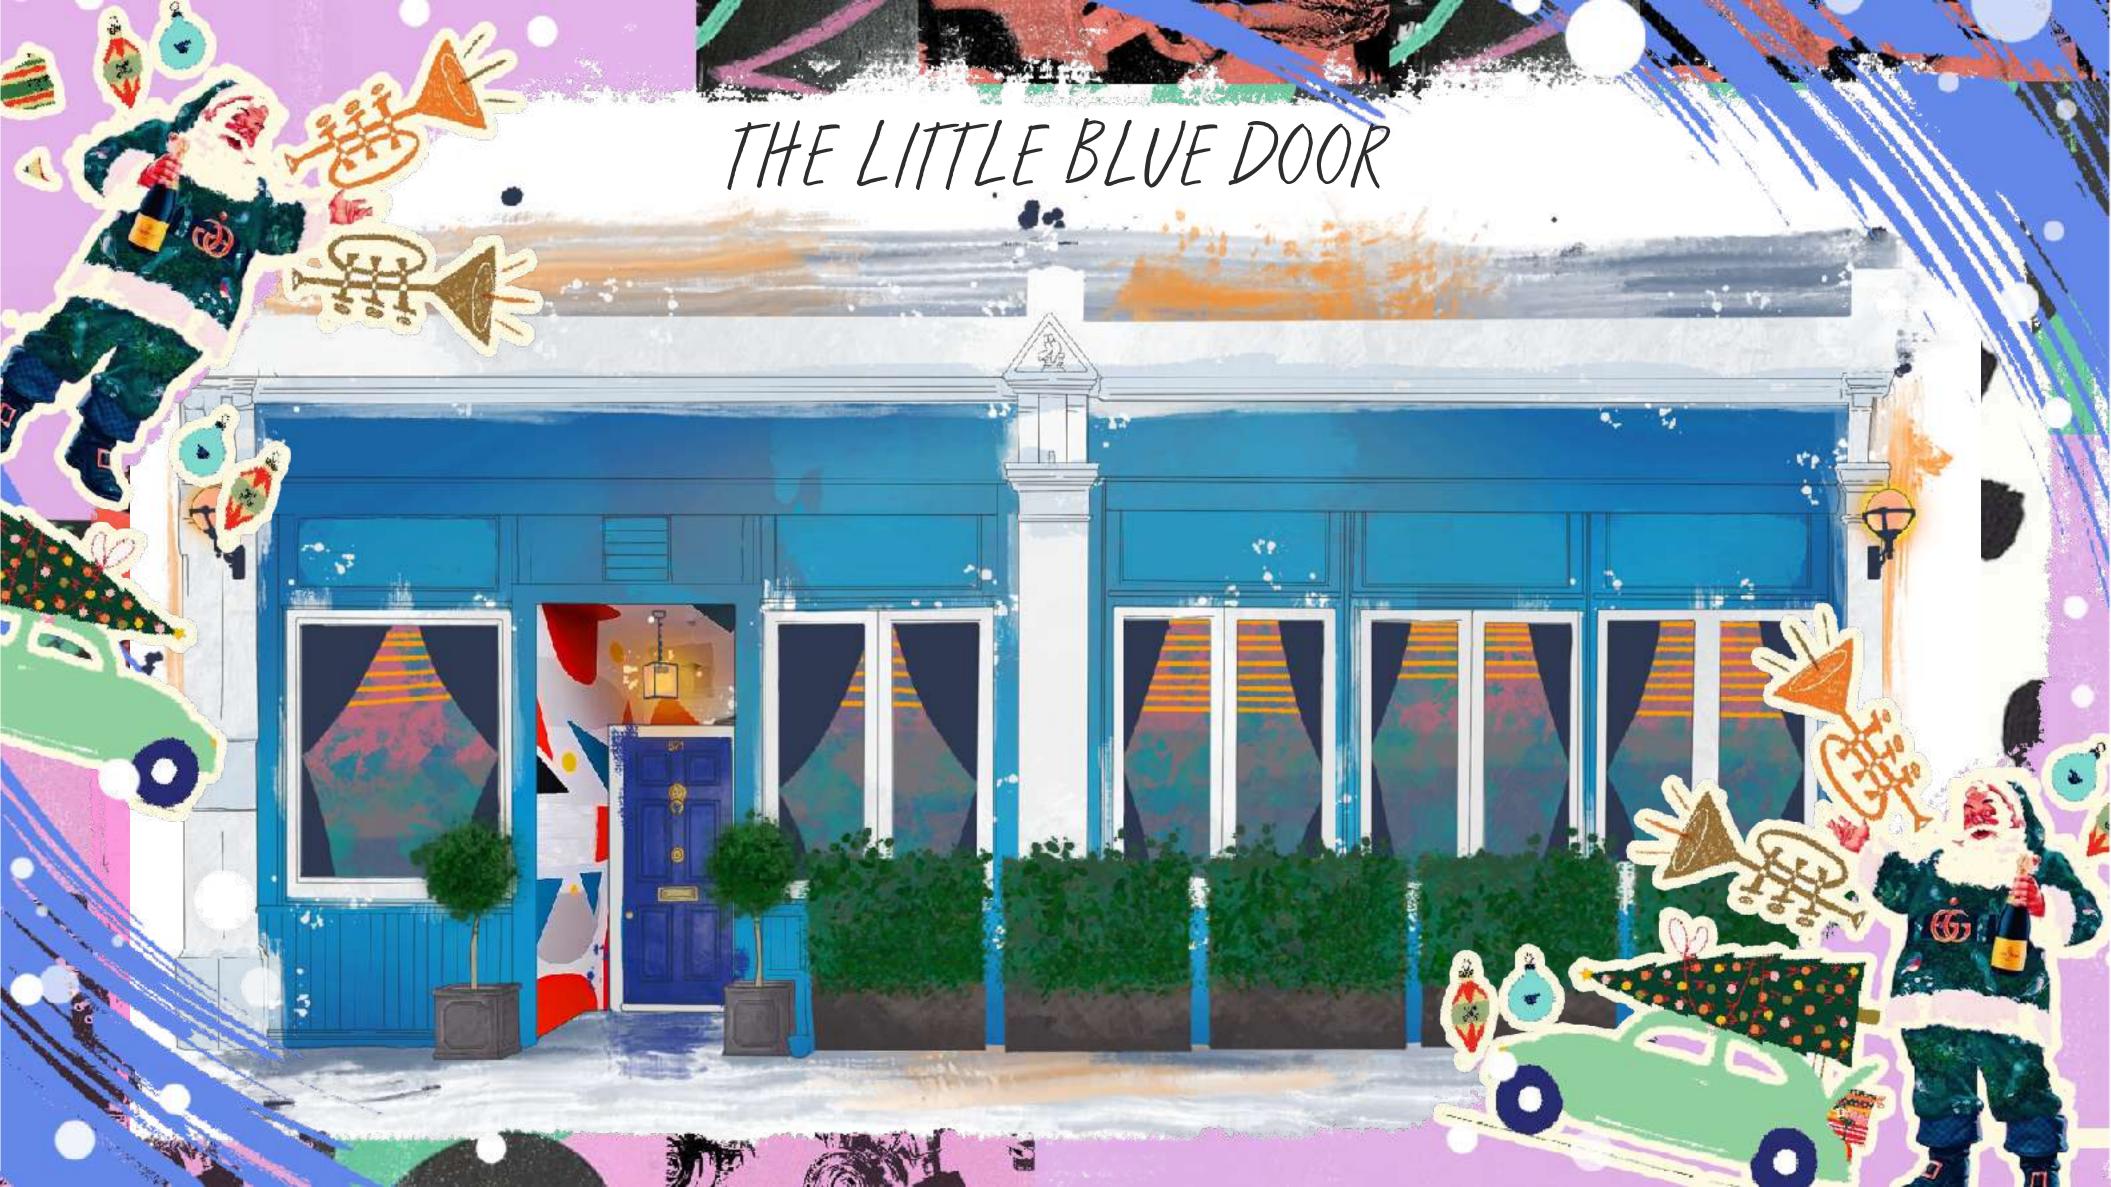

We are a 250 capacity fully-licensed, split-room late night bar and restaurant located on Fulham Road in the heart of Parsons Green.

License (N.B. All days are available for private hire):

- Sunday to Thursday: 12am
- Friday to Saturday: 1am

The Little Blue Door Resident DJ is available at extra cost. Full venue hire is available on request.

## Living Room

Up to 50 seated or 100 standing

Perfect for a homely cocktail party, this is the main thoroughfare of the venue so cannot be fully exclusive.

## Kitchen

Up to 34 seated or 60 standing

With its own sound system, private bar and beer pong table, this is the perfect space to throw your own house party.

## Study

Up to 14 seated or 25 standing

Your own private room just off the dance floor, filled with games for a fun gathering.