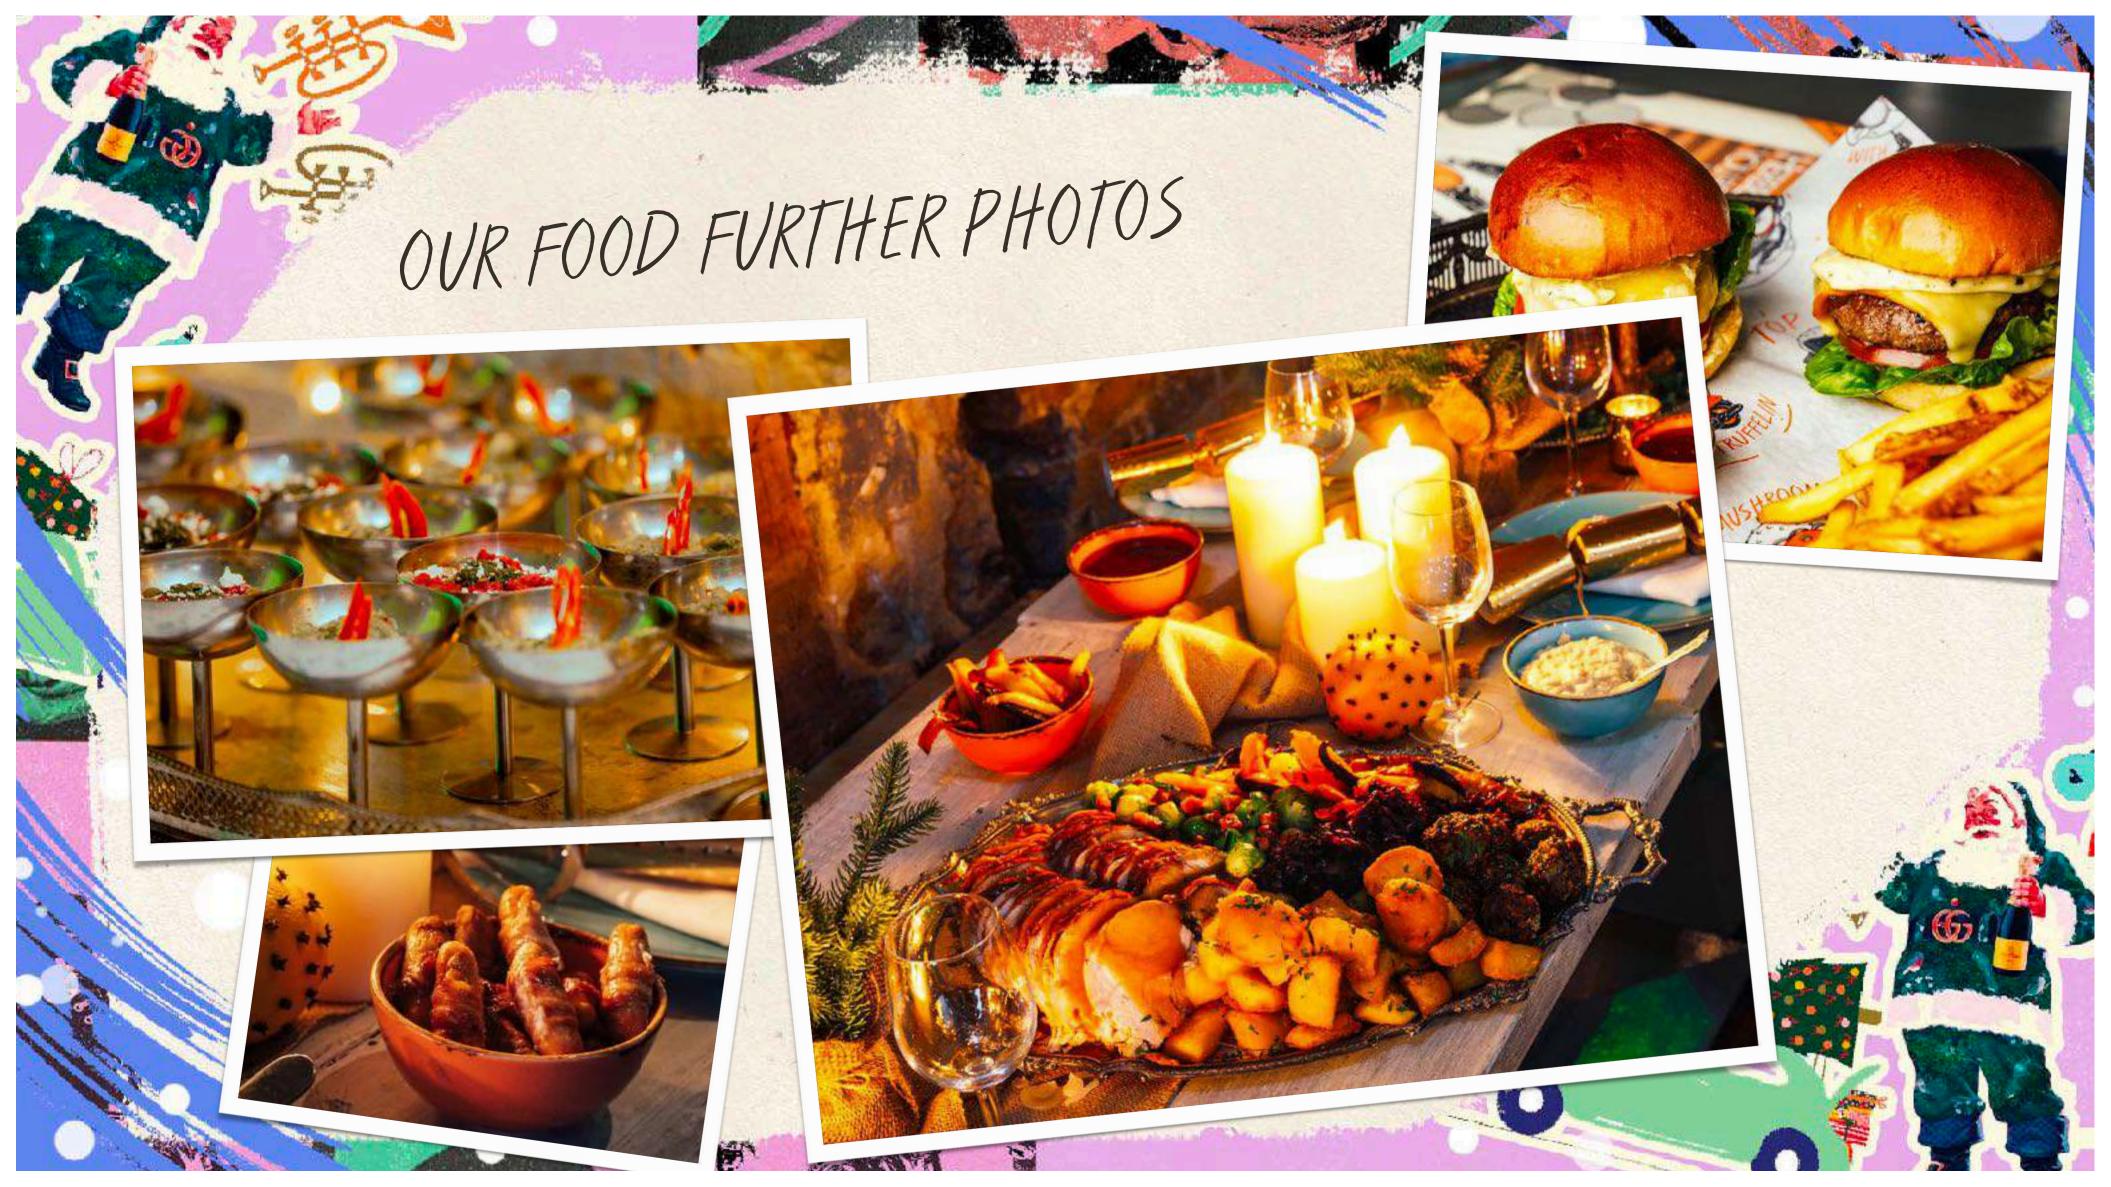

## **VAULT**

Up to 12 seated

Your own private room just off the dance floor, this can be hired out privately from 10pm Wednesday to Saturday.

Our food draws inspiration from our most popular home-style dishes from our favourite flatmates, past and present. Designed with sharing and bonding in mind, our menus are compiled of deliciously recognisable **comfort food with a twist**, bringing you a fantastic selection of **nostalgic favourites** using **seasonal ingredients to warm your winter cockles**.

Please find SAMPLE menus for each venue below:

The Little Blue Door: Click HERE

The Little Yellow Door: Click HERE

The Little Orange Door: Click HERE

The Little Scarlet Door: Click HERE

**Please Note:** We can accommodate any dietary requirements as long as we are made aware of these in advance!