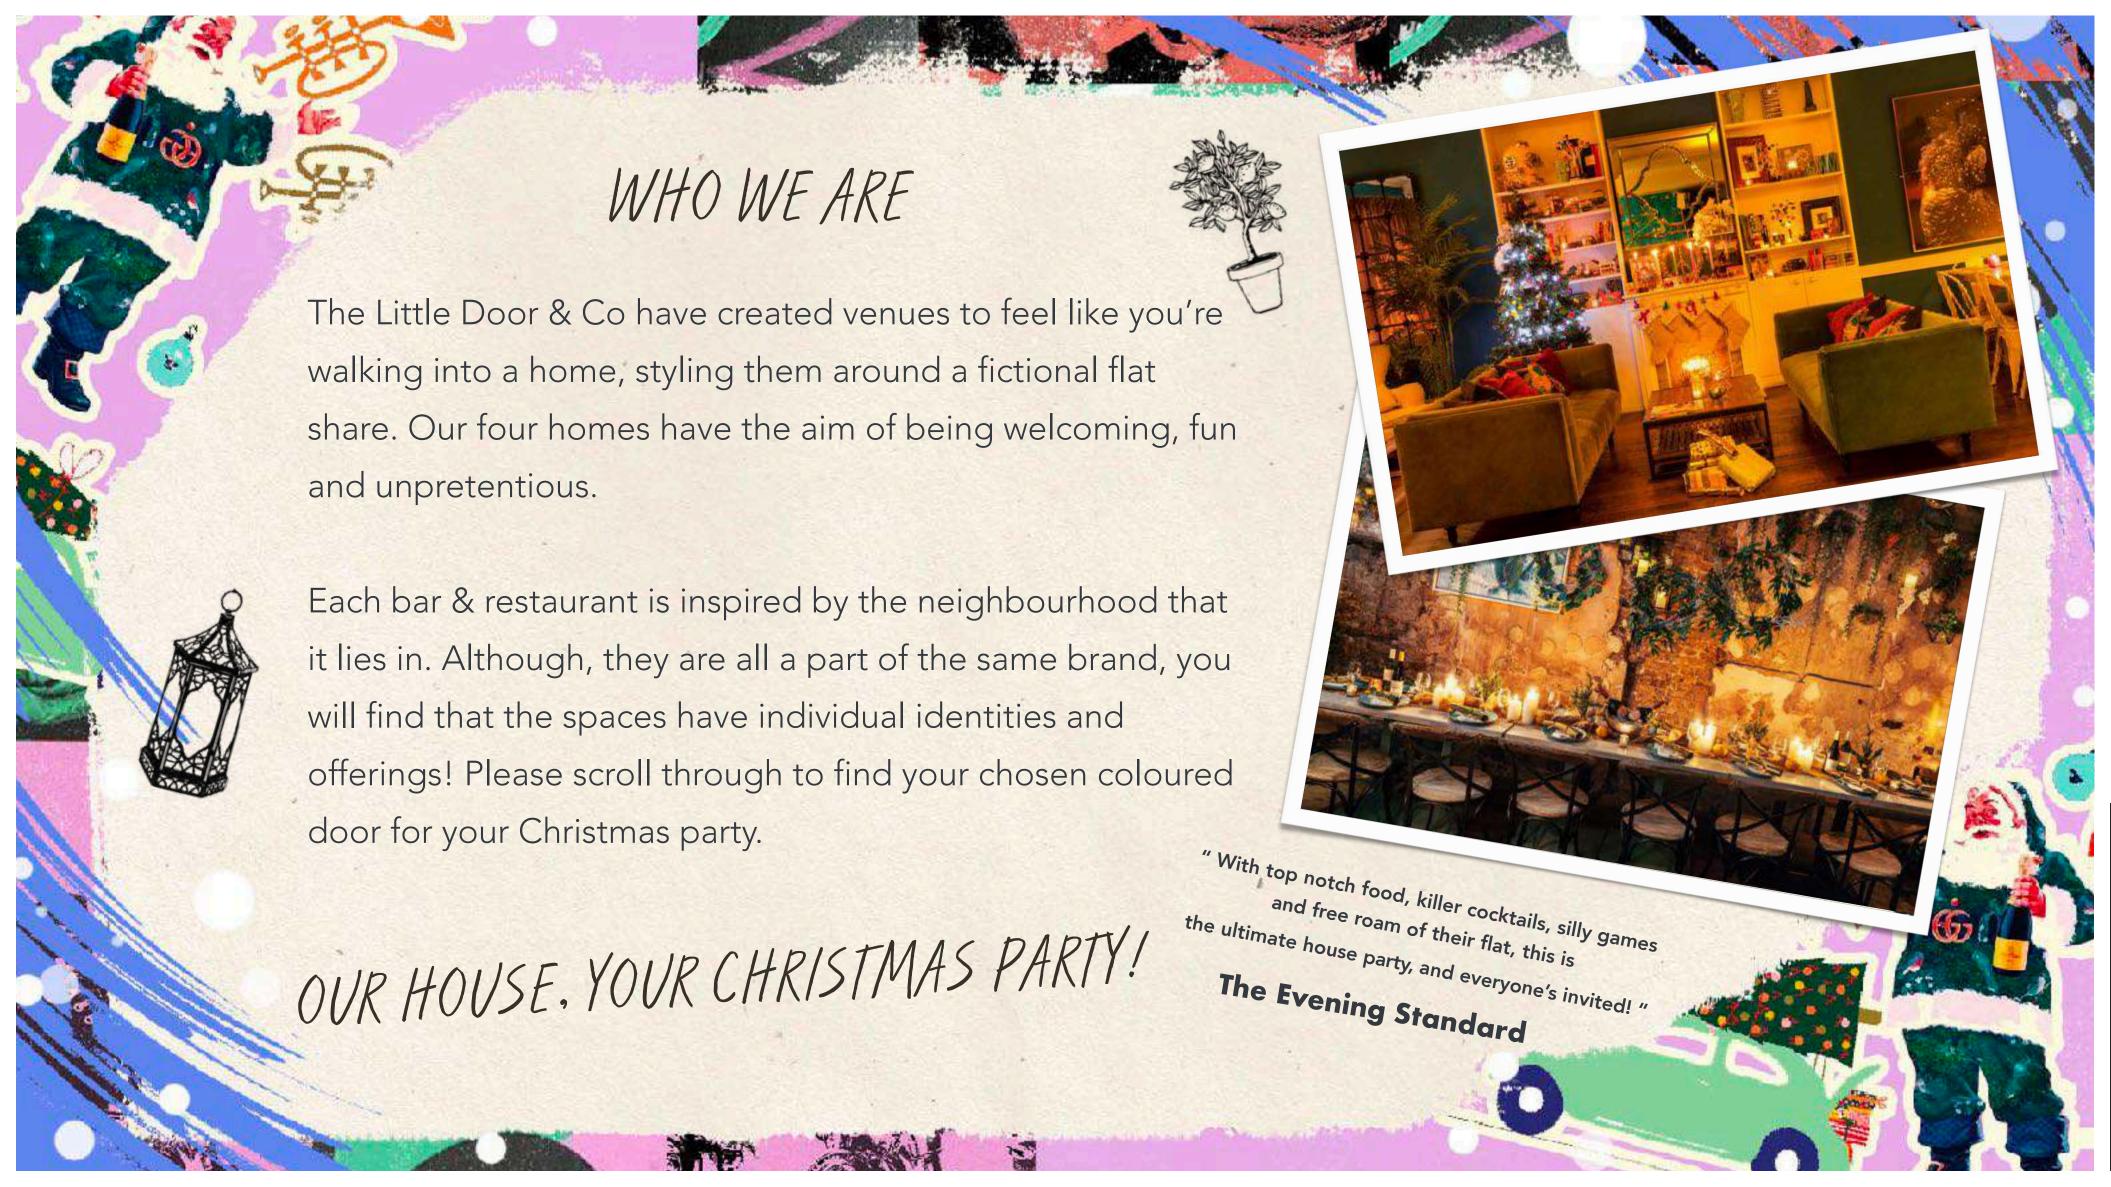

## **VAULT**

Up to 12 seated

Your own private room just off the dance floor, this can be hired out privately from 10pm Wednesday to Saturday.

Our food draws inspiration from our most popular home-style dishes from our favourite flatmates, past and present. Designed with sharing and bonding in mind, our menus are compiled of deliciously recognisable **comfort food with a twist**, bringing you a fantastic selection of **nostalgic favourites** using **seasonal ingredients to warm your winter cockles**.

# OUR DRINKS

The cocktails are inspired by our DVD collection and are served in miscellaneous homeware like **vases** and **cafétieres** - just generally things you find lying around the house!

If you're really feeling in the house party spirit, ask about our **Giant Rum Punch Bowls**, the ultimate party cocktail for guests to serve themselves throughout their visit!