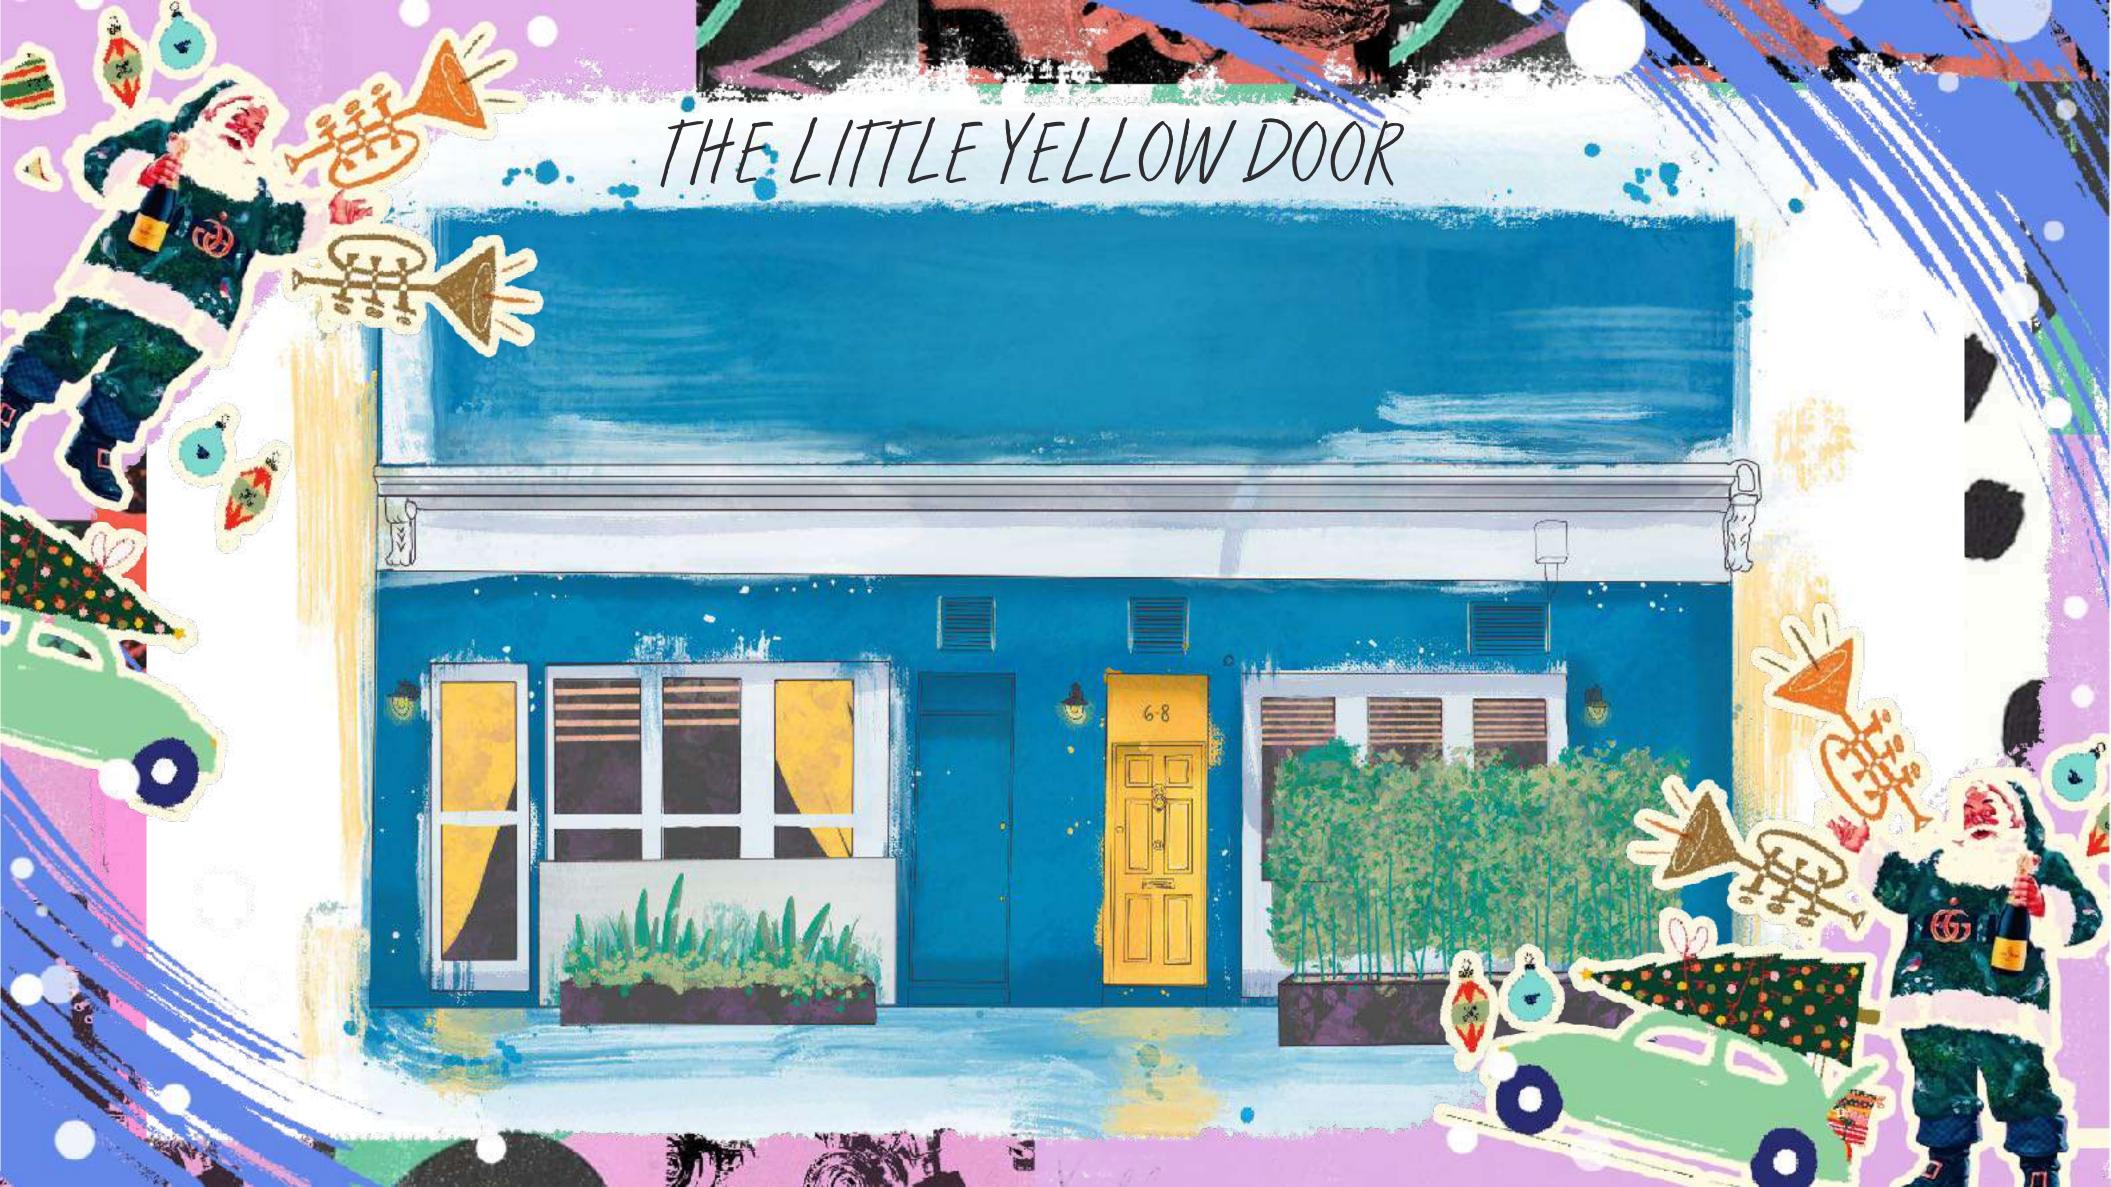

## THE LITTLE YELLOW DOOR

We are a 160 capacity fully-licensed, split-level late night bar and restaurant located in the heart of Notting Hill off the iconic Portobello Road in West London.

License (N.B. All days are available for private hire):

- Sunday to Thursday: 1am
- Friday to Saturday: 2am

Private Hire includes use of a separate sound system and AUX ready connection (smartphone / MP3 player not provided).

The Little Yellow Door Resident DJ available at extra cost.