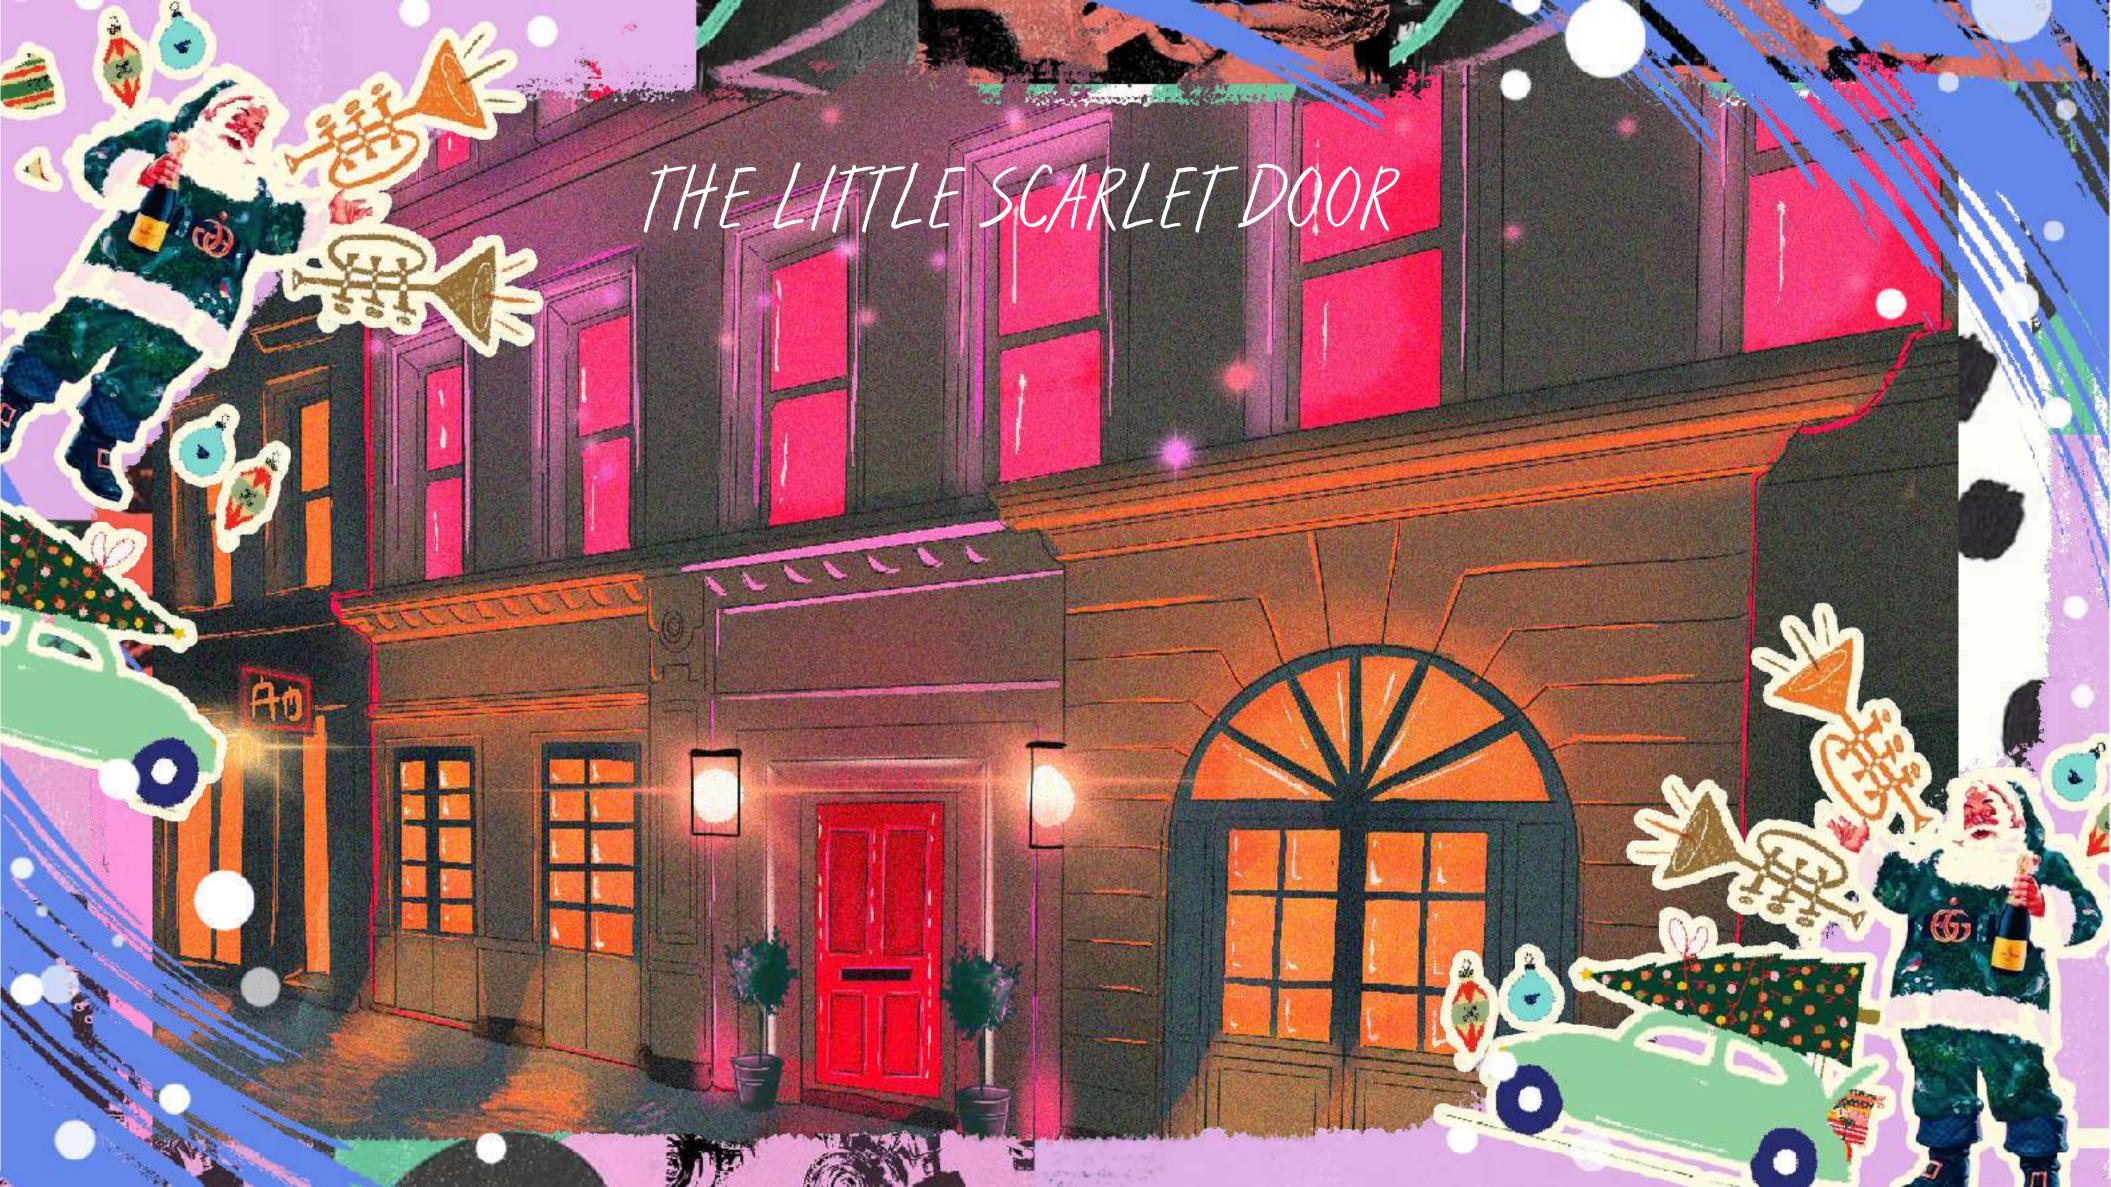

## THE LITTLE SCARLET DOOR

We are a 243 capacity late night cocktail bar located on Greek Street in the heart of London's Soho.

License (N.B. All days are available for private hire):

- Monday to Tuesday: 4pm 1am
- Wednesday: 12pm 1am
- Thursday: 12pm 2am
- Friday to Saturday: 12pm 3am
- Sunday: 12pm 11pm

### **LIVING ROOM AND KITCHEN**

Up to 60 standing

Perfect for a homely cocktail party. This is the main thoroughfare of the venue so cannot be fully exclusive.

### **BASEMENT STUDIO**

Up to 130 standing

With its own decks and sound system and private bar, this is the perfect space to throw your own house party.

## **VAULT**

Up to 12 seated

Your own private room just off the dance floor, this can be hired out privately from 10pm Wednesday to Saturday.

Our food draws inspiration from our most popular home-style dishes from our favourite flatmates, past and present. Designed with sharing and bonding in mind, our menus are compiled of deliciously recognisable **comfort food with a twist**, bringing you a fantastic selection of **nostalgic favourites** using **seasonal ingredients to warm your winter cockles**.