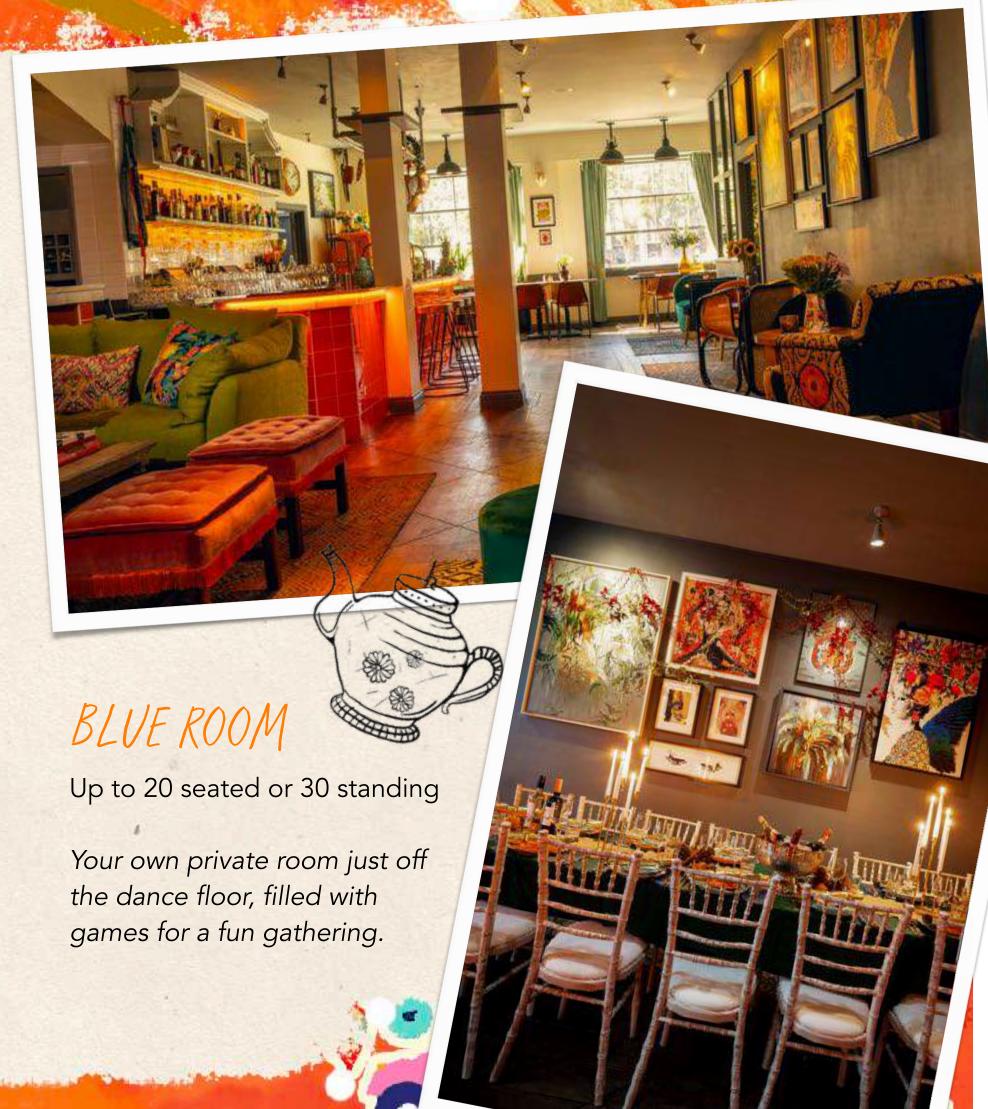

## Study

Up to 14 seated or 25 standing

Your own private room just off the dance floor, filled with games for a fun gathering.