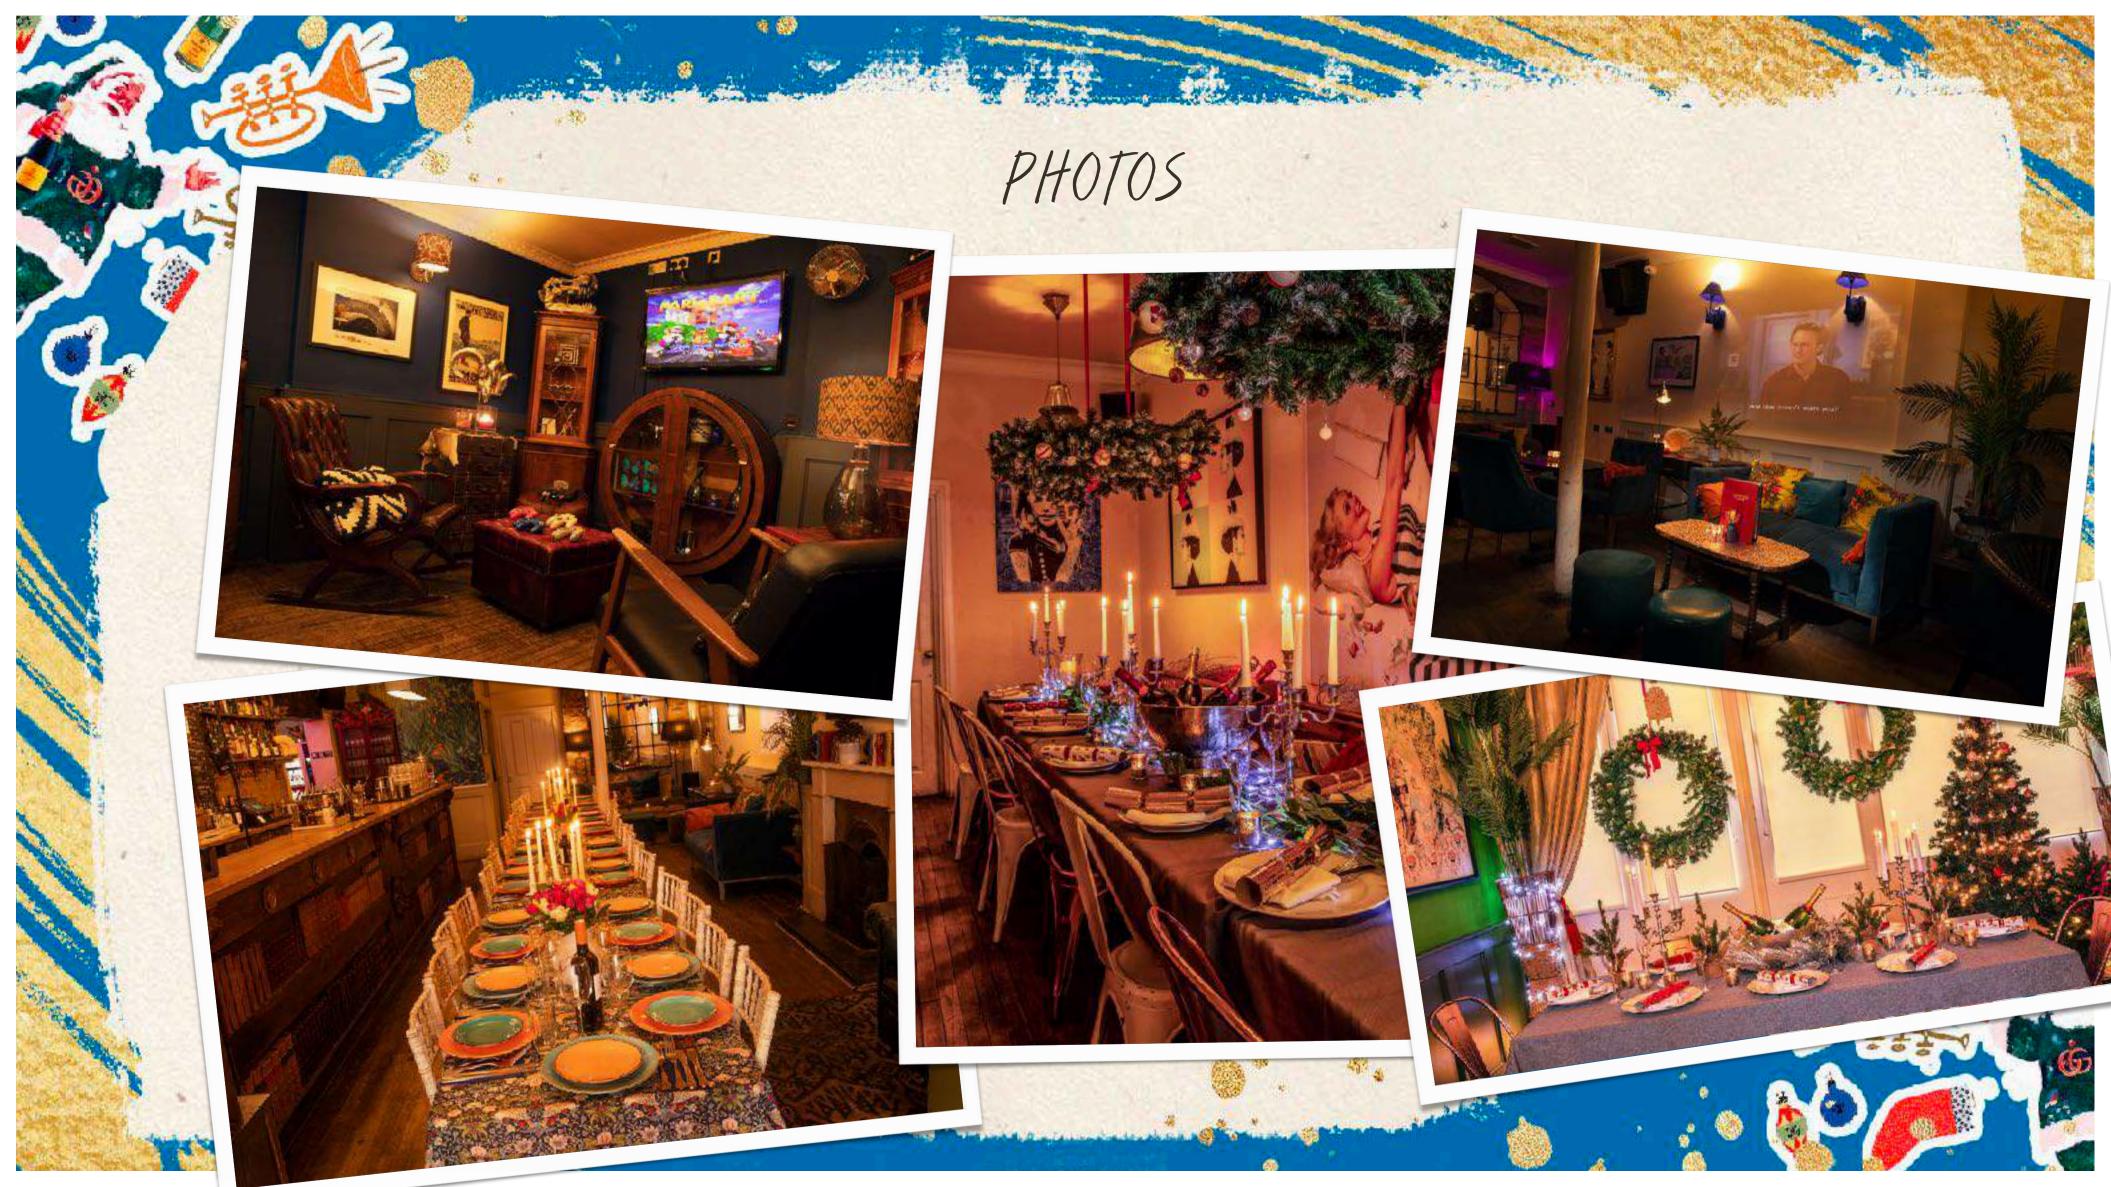

## Living Room

Up to 50 seated or 100 standing

Perfect for a homely cocktail party, this is the main thoroughfare of the venue so cannot be fully exclusive.

## Kitchen

Up to 34 seated or 60 standing

With its own sound system, private bar and beer pong table, this is the perfect space to throw your own house party.

## Study

Up to 14 seated or 25 standing

Your own private room just off the dance floor, filled with games for a fun gathering.