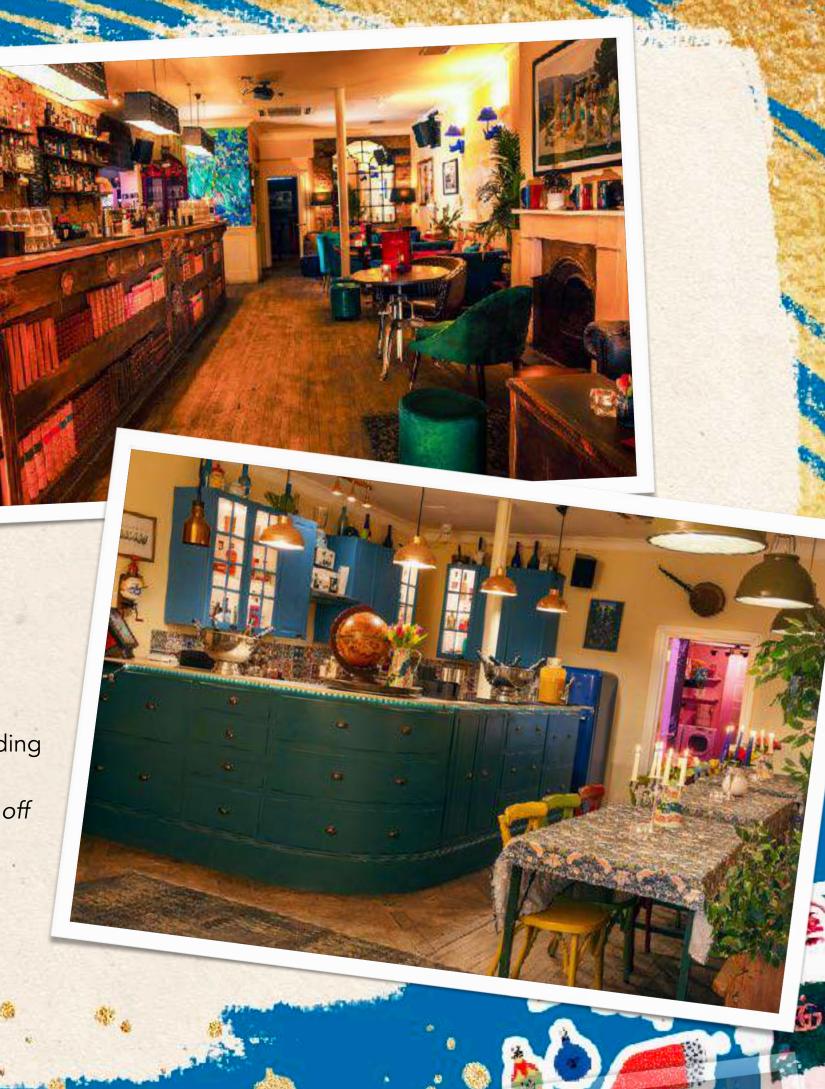

## Living Room

Up to 50 seated or 100 standing

Perfect for a homely cocktail party, this is the main thoroughfare of the venue so cannot be fully exclusive.

## Kitchen

Up to 34 seated or 60 standing

With its own sound system, private bar and beer pong table, this is the perfect space to throw your own house party.

## Study

Up to 14 seated or 25 standing

Your own private room just off the dance floor, filled with games for a fun gathering.