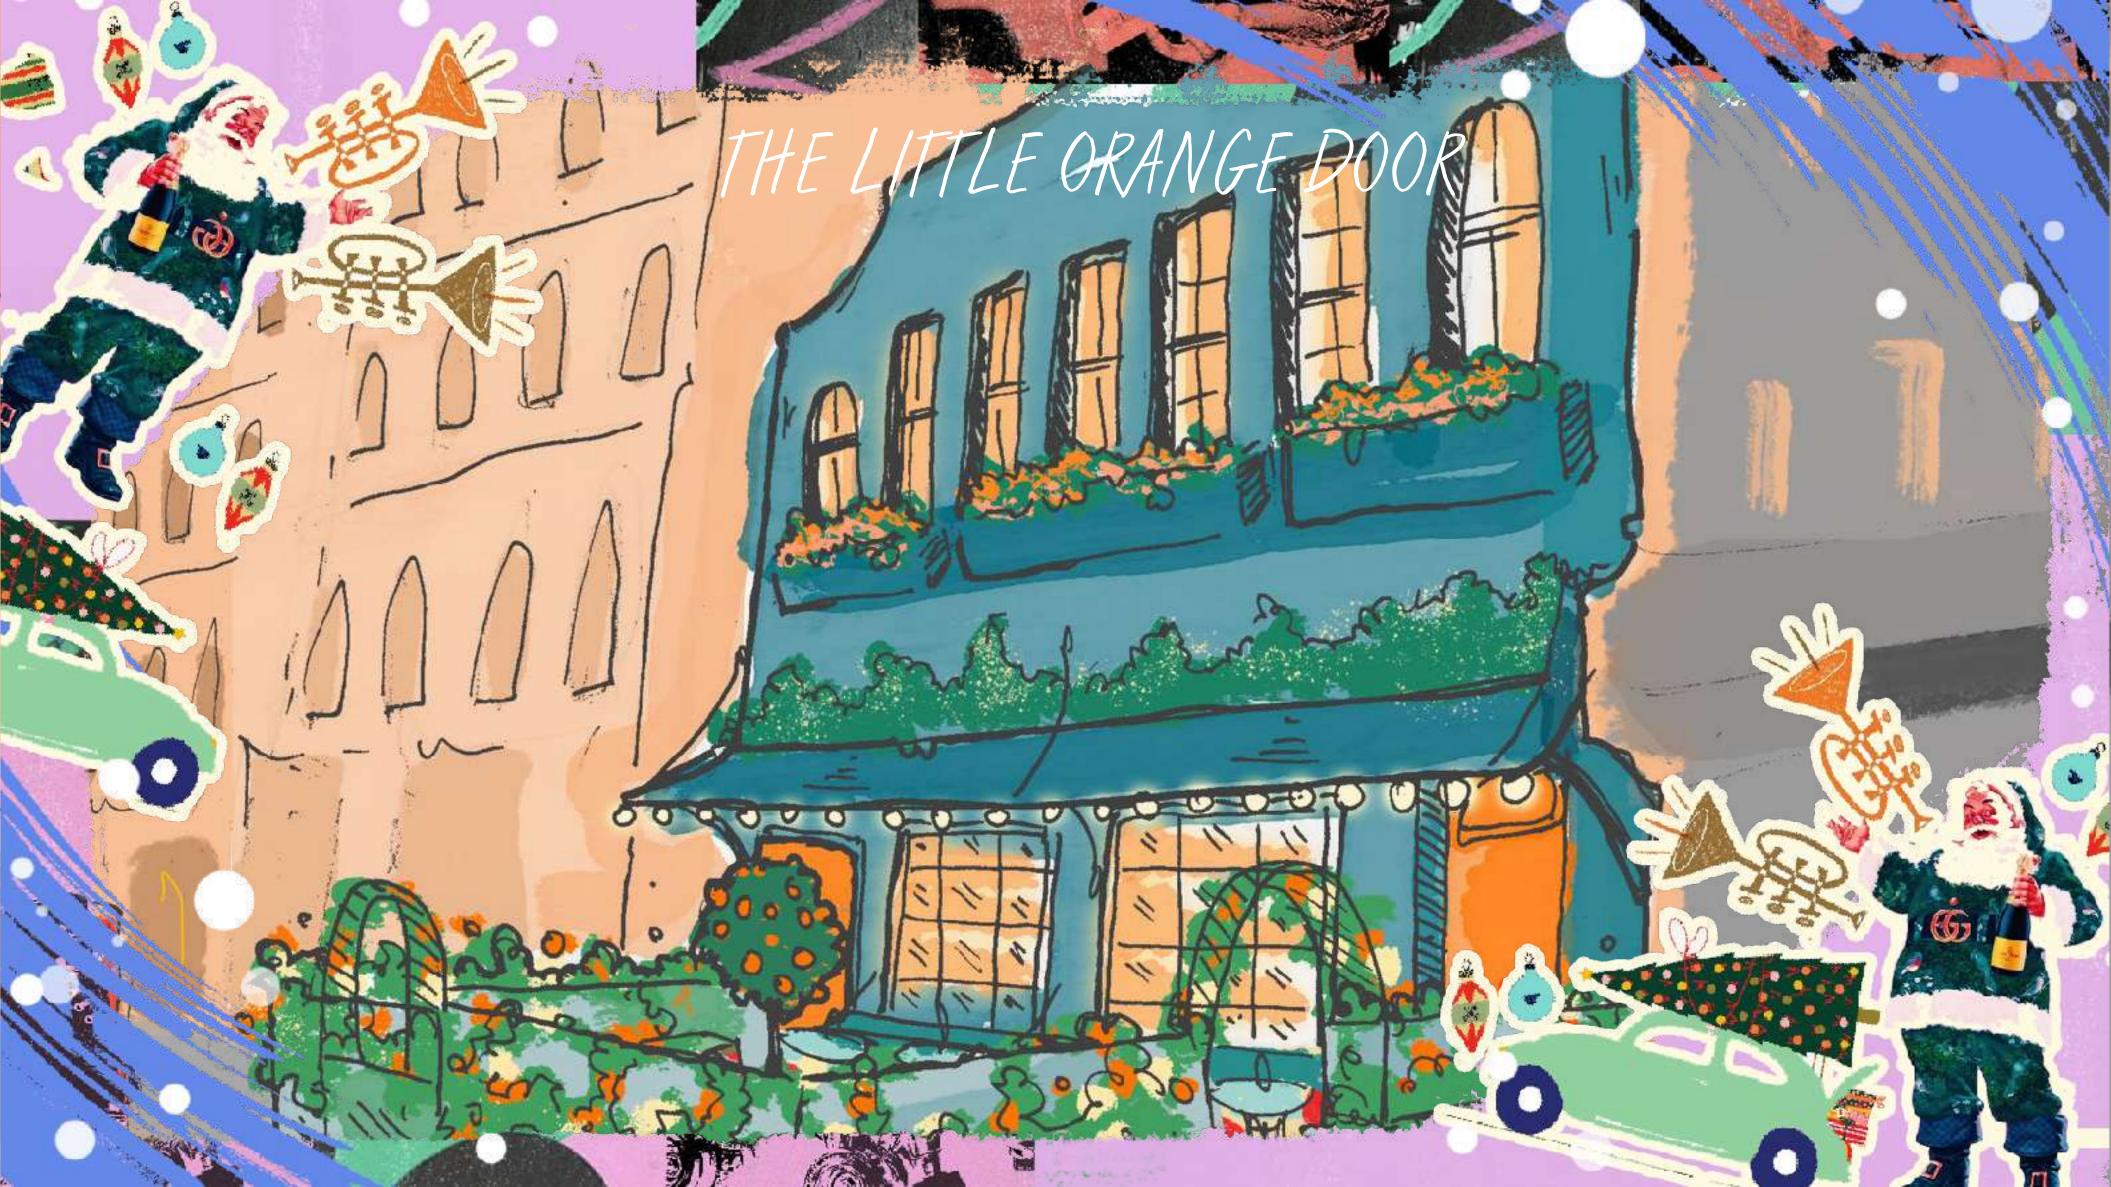

### FLATMATES' DEN

Up to 100 standing

With its own decks and sound system and private bar, this is the perfect space to throw your own house party.

We are a 180 capacity fully licensed split-room late night bar and restaurant located by South London's leafy Clapham Common.

License (N.B. All days are available for private hire):

- Sunday to Wednesday: 12am
- Thursday: 1am
- Friday and Saturday: 2am

The Little Orange Door Resident DJ is available at extra cost.

Full venue hire is available on request.

## LIVING ROOM

Up to 60 seated or 120 standing

Perfect for a homely cocktail party, this is the main thoroughfare of the venue so cannot be fully exclusive.

## CONSERVATORY

Up to 30 seated or 45 standing

With its own private entrance and bar, this is the perfect space to throw a dinner or drinks party.