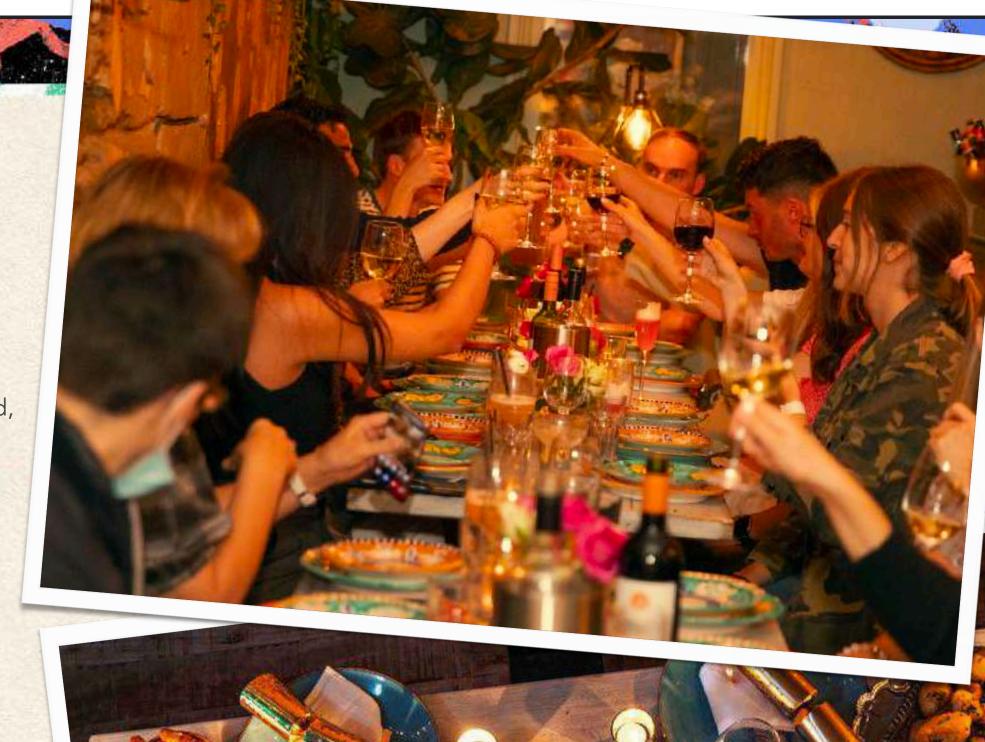

## **VAULT**

Up to 12 seated

Your own private room just off the dance floor, this can be hired out privately from 10pm Wednesday to Saturday.

Our food draws inspiration from our most popular home-style dishes from our favourite flatmates, past and present. Designed with sharing and bonding in mind, our menus are compiled of deliciously recognisable **comfort food with a twist**, bringing you a fantastic selection of **nostalgic favourites** using **seasonal ingredients to warm your winter cockles**.

# OUR DRINKS

The cocktails are inspired by our DVD collection and are served in miscellaneous homeware like **vases** and **cafétieres** - just generally things you find lying around the house!

If you're really feeling in the house party spirit, ask about our **Giant Rum Punch Bowls**, the ultimate party cocktail for guests to serve themselves throughout their visit!